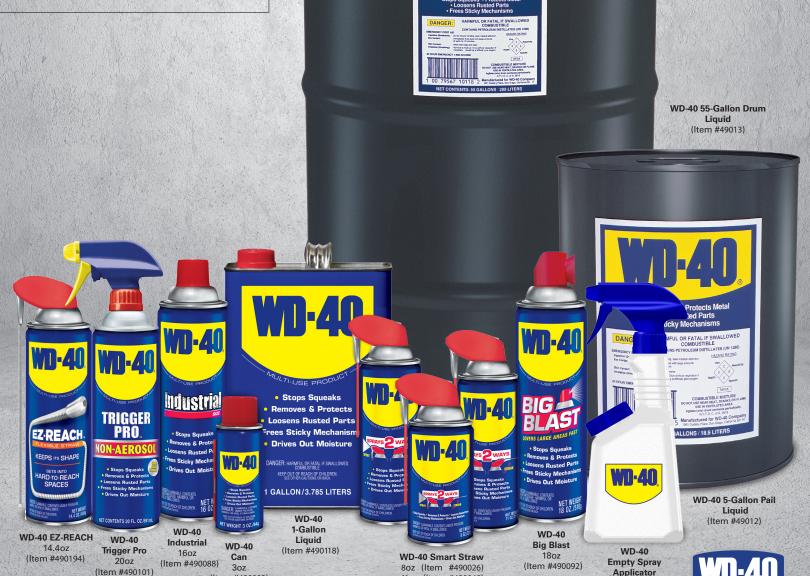

**LUBRICATES** The product's lubricating ingredients are widely dispersed and hold firmly to all moving parts.

**REMOVES** The product dissolves adhesives, allowing easy removal of labels, tape, stickers, and excess bonding material.

**PROTECTS** The product protects metal surfaces with corrosionresistant ingredients to shield against moisture and other corrosive elements.

**PENETRATES** Loosens rust-to-metal bonds and frees stuck, frozen or rusted metal parts.

**DISPLACES MOISTURE WD-40** Multi-Use Product displaces moisture quickly and dries out electrical systems to eliminate moisture-induced short circuits.

(Item #490002)

\*Non-aerosol

This trusted and proven problem solver has so many uses and works so effectively that it can be found in almost every home, shop and factory in America. It's essential in any maintenance environment.

**Applicator** 

(Item #10100)

- WD-40<sub>®</sub> Multi-Use Product is the most trusted brand in their category
- WD-40<sub>®</sub> Multi-Use Product has the highest brand awareness in their category

Source: WD-40 Brand Health Tracker by Ipsos 2013

11oz (Item #490040)

12oz (Item #490057)